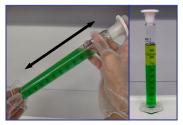

### Simple measurement in only a few steps:

1) Sampling / Decanting

2) Adding test solution

3) Shaking / Evaluating

Advantages of the ZESTRON<sup>®</sup> Bath Analyzer 10:

- Very precise concentration measurement:
  - even for increasing contamination levels
  - for either fresh or contaminated cleaning baths
  - Colour change indicates alkalinity
- Simple and fast procedure

»

»

- Mobile product that can be used anywhere
- Requires little space and minimal investment