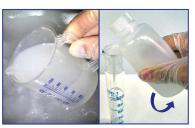

### Simple measurement in only a few steps:

1) Sampling / Decanting

2) Adding test solution

3) Shaking / Evaluating

Advantages of the ZESTRON<sup>®</sup> Bath Analyzer 10:

- Very precise concentration measurement:
  - even for increasing contamination levels
  - for either fresh or contaminated cleaning baths
  - Colour change indicates alkalinity
- Simple and fast procedure