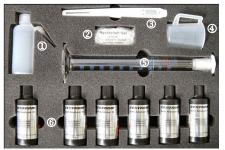

### The ZESTRON<sup>®</sup> Bath Analyzer 10 includes:

- 1) PE bottle with injection nozzle
- 2) 2 pair of vinyl gloves
- 3) Digital thermometer (°C/°F)
- 4) Sampling beaker
- 5) Glass cylinder with marking
- 6) 6 x 100 ml ZESTRON® Bath Analyzer 10 test solution
- 7) User manual, including correlation charts (not pictured)