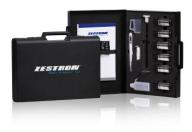

### The ZESTRON<sup>®</sup> Bath Analyzer 10 includes:

- 1) PE bottle with injection nozzle
- 2) 2 pair of vinyl gloves
- 3) Digital thermometer (°C/°F)
- 4) Sampling beaker
- 5) Glass cylinder with marking
- 6) 6 x 100 ml ZESTRON® Bath Analyzer 10 test solution
- 7) User manual, including correlation charts (not pictured)